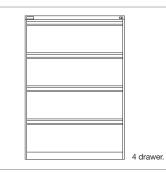

## **Specifications**

| PRODUCT CODE | 175200 (2 DRAWER) | 175201 (3 DRAWER) | 175202 (4 DRAWER) |
|--------------|-------------------|-------------------|-------------------|
| HEIGHT (mm)  | 675               | 975               | 1275              |
| WIDTH (mm)   | 900               | 900               | 900               |
| DEPTH (mm)   | 460               | 460               | 460               |
| sg           | •                 | •                 | •                 |
| GR           | •                 | •                 | •                 |
| ws           | •                 | •                 | •                 |