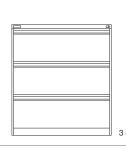

## **Specifications**

| PRODUCT CODE | 175200 (2 DRAWER) | 175201 (3 DRAWER) | 175202 (4 DRAWER) |
|--------------|-------------------|-------------------|-------------------|
| HEIGHT (mm)  | 675               | 975               | 1275              |
| WIDTH (mm)   | 900               | 900               | 900               |
| DEPTH (mm)   | 460               | 460               | 460               |
| sg           | •                 | •                 | •                 |
| GR           | •                 | •                 | •                 |
| ws           | •                 | •                 | •                 |