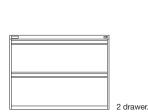

## **Specifications**

| PRODUCT CODE | 175200 (2 DRAWER) | 175201 (3 DRAWER) | 175202 (4 DRAWER) |
|--------------|-------------------|-------------------|-------------------|
| HEIGHT (mm)  | 675               | 975               | 1275              |
| WIDTH (mm)   | 900               | 900               | 900               |
| DEPTH (mm)   | 460               | 460               | 460               |
| sg           | •                 | •                 | •                 |
| GR           | •                 | •                 | •                 |
| ws           | •                 | •                 | •                 |