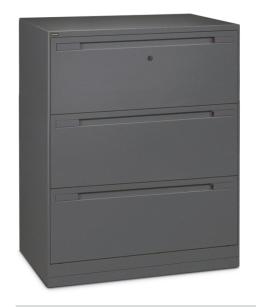

#### Introduction

When storing high volumes of suspension filing, you need cabinets that are built tough - but are also designed to reduce workplace risk. Elite Built Lateral Filing Cabinets are fitted with ATSS - our special Anti-Tilt Safety System, so you know your staff are safe.

More than just tough and durable - these rigid chassis cabinets are designed to seamlessly integrate with any office fit out.

## **Features**

- Heavy duty telescopic ball bearing runner system allow drawers to fully extend outside the cabinet body, providing easy access to files at the back.
- Smooth and positive locking system.
- Secure locking system provides peace-of-mind that items stored will be kept safe.
- Full height box drawers provide utmost protection and maximise the space available for file storage.
- Safe anti-tilt locking mechanism ensures that only one drawer is accessible at any one time.
- Durable oven baked powder- coat finish with corrosion resistant
- Uniformly distributed load capacity of 60kg per drawer.
- 5 year warranty.