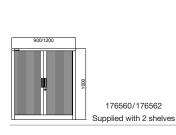

## **Assembled**

|              | ASSEMBLED |        |        |        |  |
|--------------|-----------|--------|--------|--------|--|
| PRODUCT CODE | 176560    | 176561 | 176562 | 176563 |  |
| WEIGHT (kg)  | 33.0      | 54.0   | 44.0   | 72.0   |  |
| HEIGHT (mm)  | 1000mm    | 1980mm | 1000mm | 1980mm |  |
| WIDTH (mm)   | 900mm     | 900mm  | 1200mm | 1200mm |  |
| DEPTH (mm)   | 460mm     | 460mm  | 460mm  | 460mm  |  |

#### **Enquiries**

<sup>1000</sup>mm high cabinets are supplied with 2 shelves, 1980mm high cabinets are supplied with 4 shelves.