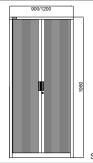

## **Assembled**

|              | ASSEMBLED |        |        |        |  |
|--------------|-----------|--------|--------|--------|--|
| PRODUCT CODE | 176560    | 176561 | 176562 | 176563 |  |
| WEIGHT (kg)  | 33.0      | 54.0   | 44.0   | 72.0   |  |
| HEIGHT (mm)  | 1000mm    | 1980mm | 1000mm | 1980mm |  |
| WIDTH (mm)   | 900mm     | 900mm  | 1200mm | 1200mm |  |
| DEPTH (mm)   | 460mm     | 460mm  | 460mm  | 460mm  |  |