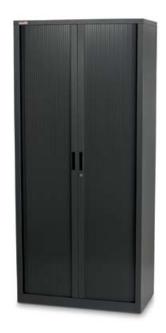

## Introduction

The Firstline Tambour cabinet is cleanly designed with slatted tambour doors that retract into the side of the cabinet. This space efficient idea ensures office aisles are always door free.

### **Features**

- All steel construction with adjustable shelves and durable oven baked powder coat finish with 3 year warranty.
- Secure 2000 Series locking system, complete with barrel exchange capability provides peace-of-mind that items stored will be kept safe.